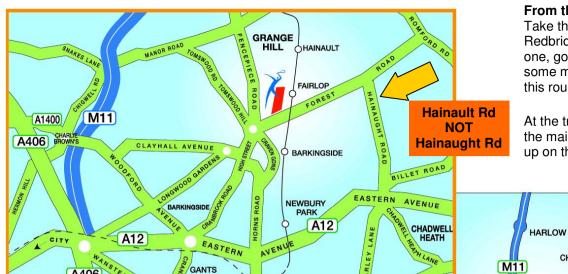

ILFORD

On arrival at the Centre follow the road below PAST the first sports centre (red van pictured in photograph) The competition venue is the silver building top left.

> Our new competition venue is pictured right.